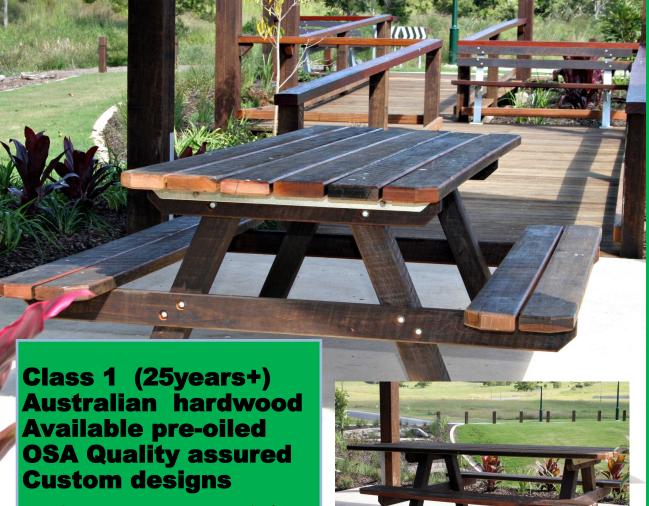

Outdoor Structures Australia's (OSA) "Heavy Duty" range of park furniture is made tough and heavy. OSA is passionate about producing high quality weather exposed timber furniture suitable for the extreme Australian climate. A favorite with national parks our Blaxland BBQ tables haven proven the test of time. Blaxland BBQ tables are supplied in flat pack pre-drilled and ready

to assemble.

OSA specialize in prefabricated Australian hardwood products and we welcome your custom designs.

Blaxland Dis

Telephone: (07) 5462 4255

Email: sales@outdoorstructures.com.au

www.outdoorstructures.com.au