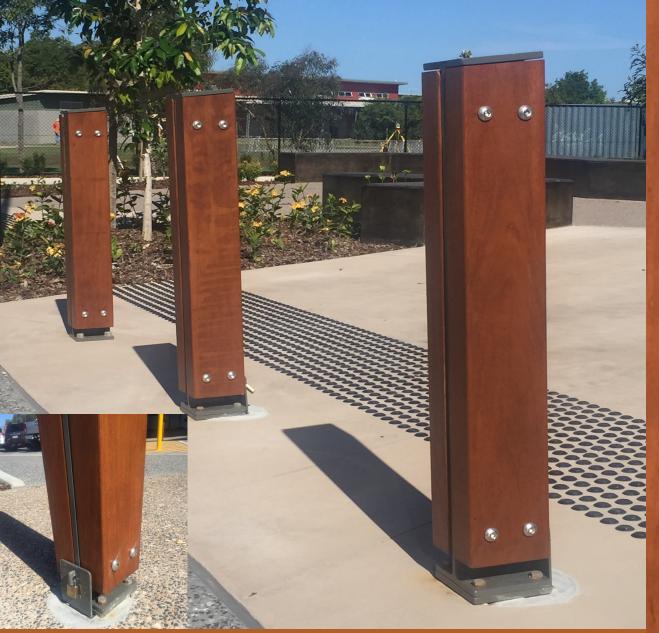

**Outdoor Structures** outlasts and outperforms

Telephone: (07) 5462 4255

Email: sales@outdoorstructures.com.au

www.outdoorstructures.com.au

**ECHOSe** Bollards

The Shore Bollards are a beautiful collective of Australian hardwood timbers with a life span of 40 years plus. Reinforced with a 12mm galvanized or 316 stainlees steel backbone the Shore bollards are designed to be extremely strong, easy to install and will complement any urban streetscape.