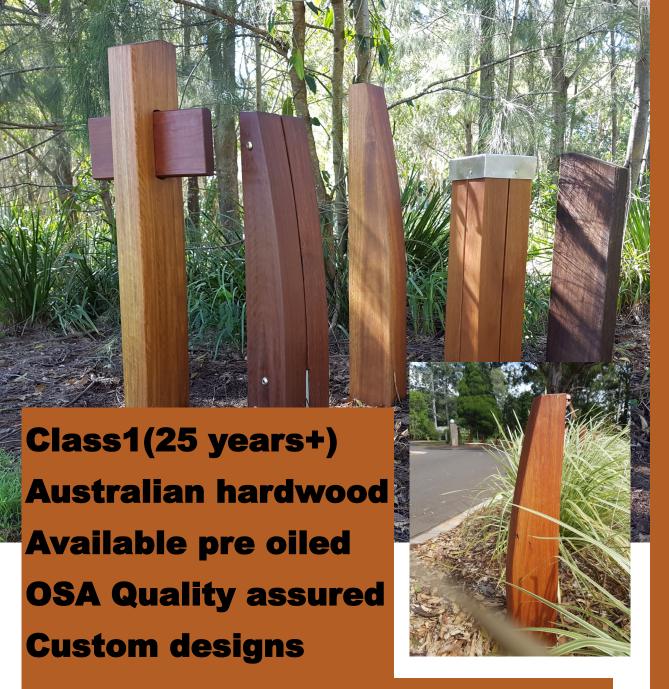

## Pioneer Posts are manufactured from durability class 1 timbers and designed to stand the test of time 25 years +. The unique profile is designed with expansion joints which work in the same manner as concrete to eliminate unsightly cracks as the timber dries out. A stainless steel cap is optional and can be Unique profile reduces fitted to stop water penetration cracking into the end grain to ensure Sustainably sourced longevity. Pioneer bollards are **Extremely strong** extremely strong and suitable as ram raid barriers. **Outdoor Structures** Australia outlasts and outperforms Telephone: (07) 5462 4255 R 6.00 mm **Email:** sales@outdoorstructures.com.au