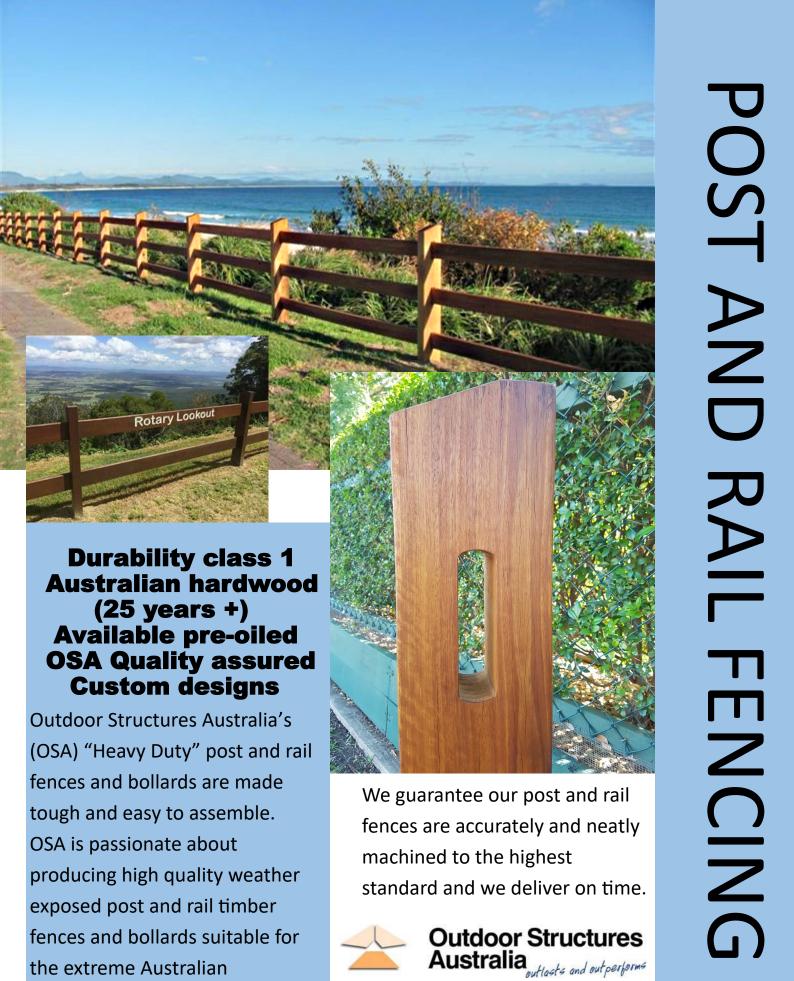

Outdoor Structures Australia's (OSA) "Heavy Duty" range of traffic Bollards are complemented with matching traffic barriers and post and rail fencing. OSA is passionate about producing high quality weather exposed timber bollards suitable for the extreme Australian climate. Our market leading expertise in timber is carried through into our traffic barriers which are widely purchased by Queensland local and state government agencies.