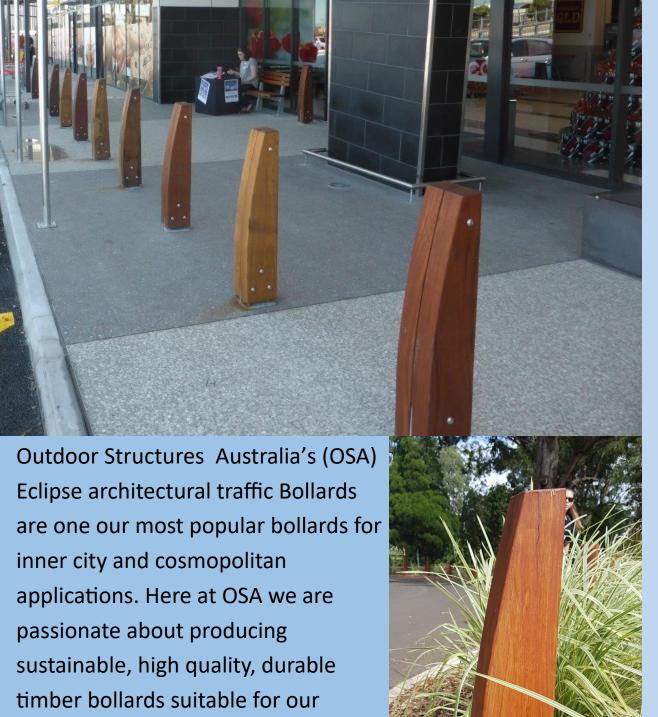

Telephone: (07) 54624255

Email: sales@outdoorstructures.com.au

www.outdoorstructures.com.au

HARDWOOD OLLARDS

extreme Australian climate. The Eclipse bollards are available in the single Eclipse to the right or the double Eclipse as above. Suitable for both in ground or bolt down applications.