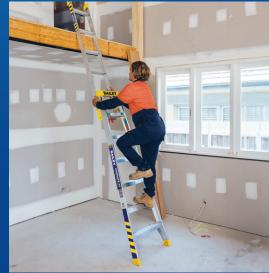

## LEANSAFE X3 3 IN 1 MULTI-PURPOSE LADDER

**STEPLADDER** 

**LEANING LADDER** 

STRAIGHT LADDER