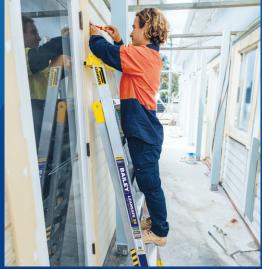

## **FEATURES:**

- · The patented barrel hinge allows you to seamlessly go from step to straight ladder in one adjustment.
- · Single handed locking mechanism removes the need for manual side latches.
- · Innovative Top Cap design allows for leaning use in multiple applications such as corners, stud work and straight walls.

Functional boot design and fitted pole support for safer positioning.

**LEANING LADDER** 

STRAIGHT LADDER

FIND OUT MORE