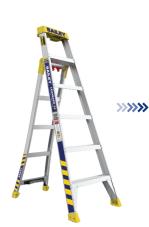

## LEANSAFE X3 3 IN 1 MULTI-PURPOSE LADDER

**STEPLADDER** 

**LEANING LADDER** 

STRAIGHT LADDER

1.79m

STEP/LEANING

kg WEIGHT

FS14129 6 STEP

STRAIGHT 2.89m LADDER

1.14m STRAIGHT 1.99m LADDER

STEP/LEANING

3.14m STRAIGHT 3.99m LADDER