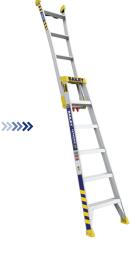

## LEANSAFE X3 3 IN 1 MULTI-PURPOSE LADDER

**STEPLADDER** 

**LEANING LADDER** 

STRAIGHT LADDER

STEP/LEANING

4.07m

STEP/LEANING LADDER 1.71m STRAIGHT LADDER 3.13m STEP/LEANING LADDER 3.71m **STRAIGHT** 5.13m

11.9kg

Specially Designed Top Cap for leaning against corners, walls and stud work.

Patented Barrel Mechanism for single handed operation. Locks ladder into different X3 configurations.