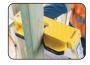

## **FEATURES:**

- · The patented barrel hinge allows you to seamlessly go from step to straight ladder in one adjustment.
- · Single handed locking mechanism removes the need for manual side latches.
- · Innovative Top Cap design allows for leaning use in multiple applications such as corners, stud work and straight walls.

STEP/LEANING

4.07m

STEP/LEANING LADDER 1.71m STRAIGHT LADDER 3.13m STEP/LEANING LADDER 3.71m **STRAIGHT** 5.13m

11.9kg

Specially Designed Top Cap for leaning against corners, walls and stud work.

Patented Barrel Mechanism for single handed operation. Locks ladder into different X3 configurations.

Functional boot design and fitted pole support for safer positioning.

**LEANING LADDER** 

STRAIGHT LADDER

FIND OUT MORE