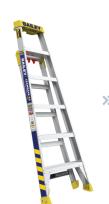

## LEANSAFE X3 3 IN 1 MULTI-PURPOSE LADDER

**STEPLADDER** 

**LEANING LADDER** 

STRAIGHT LADDER

**9.1kg** 

FS14130

2.09m LADDER STRAIGHT LADDER 3.48m

STEP/LEANING 1.42m LADDER STRAIGHT LADDER 2.56m

STEP/LEANING 3.42m LADDER STRAIGHT LADDER 4.56m

10.5kg

8 STEP

STEP/LEANING LADDER 2.39m FS14131 **STRAIGHT** 