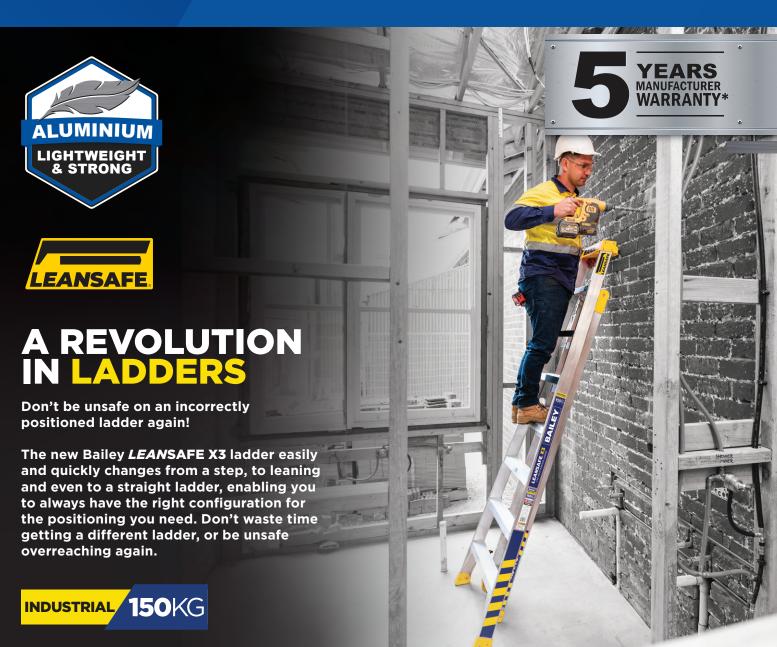

## **FEATURES:**

- · The patented barrel hinge allows you to seamlessly go from step to straight ladder in one adjustment.
- · Single handed locking mechanism removes the need for manual side latches.
- · Innovative Top Cap design allows for leaning use in multiple applications such as corners, stud work and straight walls.