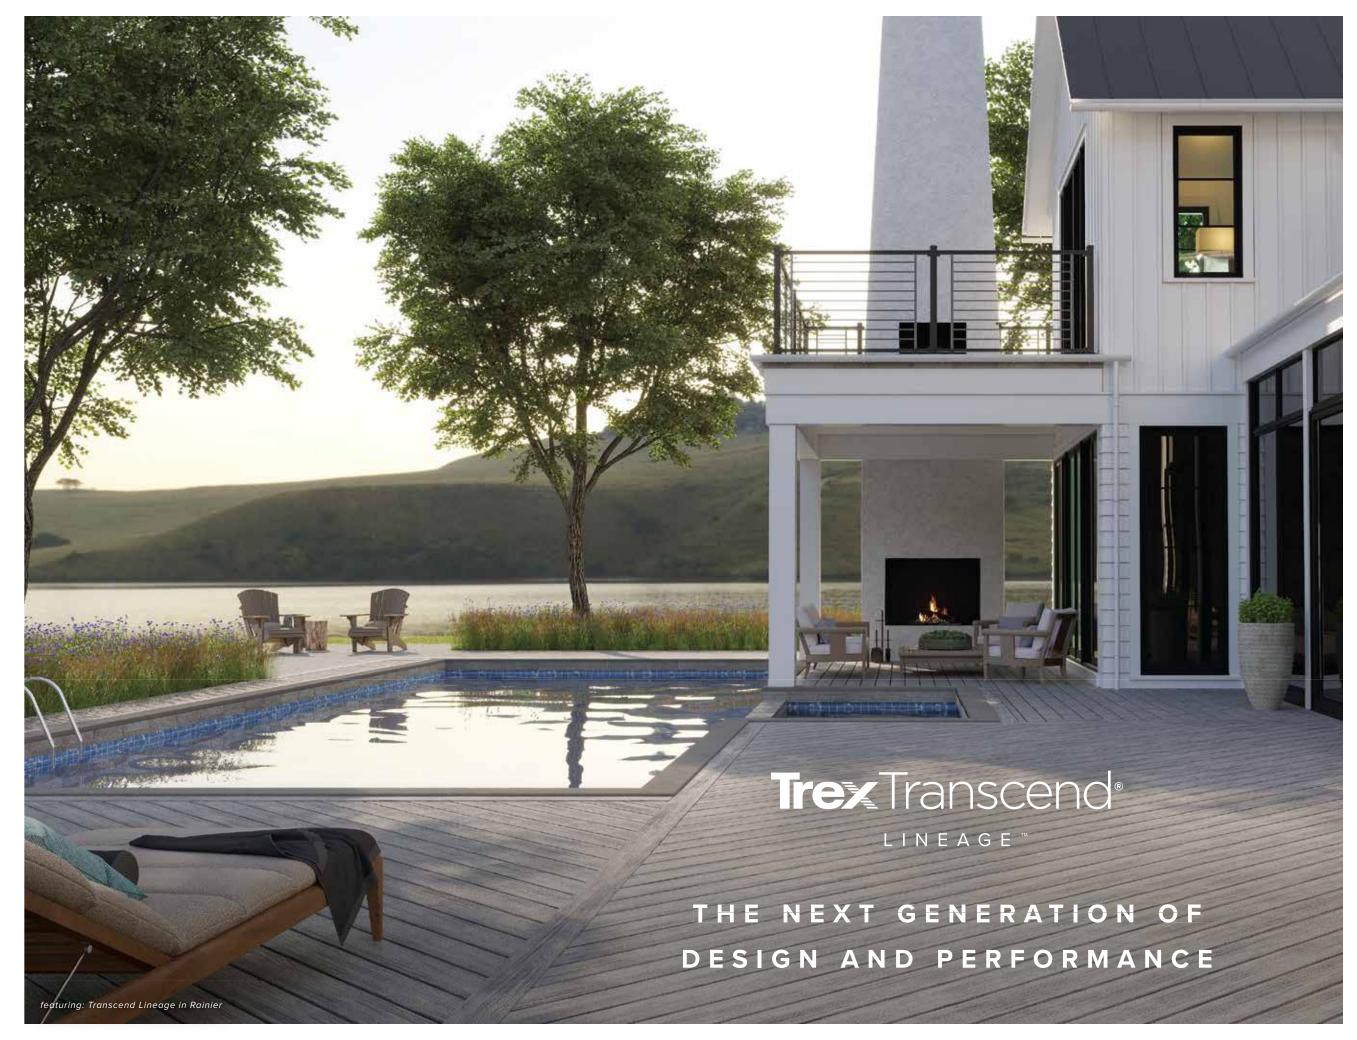

Learn more about the line at LINEAGE.TREX.COM

## COOLER UNDER THE SUN

Reflects the sun and your sense of style. Transcend Lineage is engineered to keep your deck cooler, even on the hottest days.\*

## PEACE OF MIND

Our 50-Year Limited
Residential and Fade & Stain
warranties mean you're
covered (and confident)
for decades to come.

## SUPERIOR DURABILITY

Transcend decking maintains its color and finish—come sunshine or red-wine spill—thanks to its unyielding shell protection.

\*Although Trex Transcend Lineage is designed to be cooler than most other composite decking products of a similar color, on a hot sunny day, it will get hot. On hot days, care should be taken to avoid extended contact between exposed skin and the deck surface, especially with young children and those with special needs.