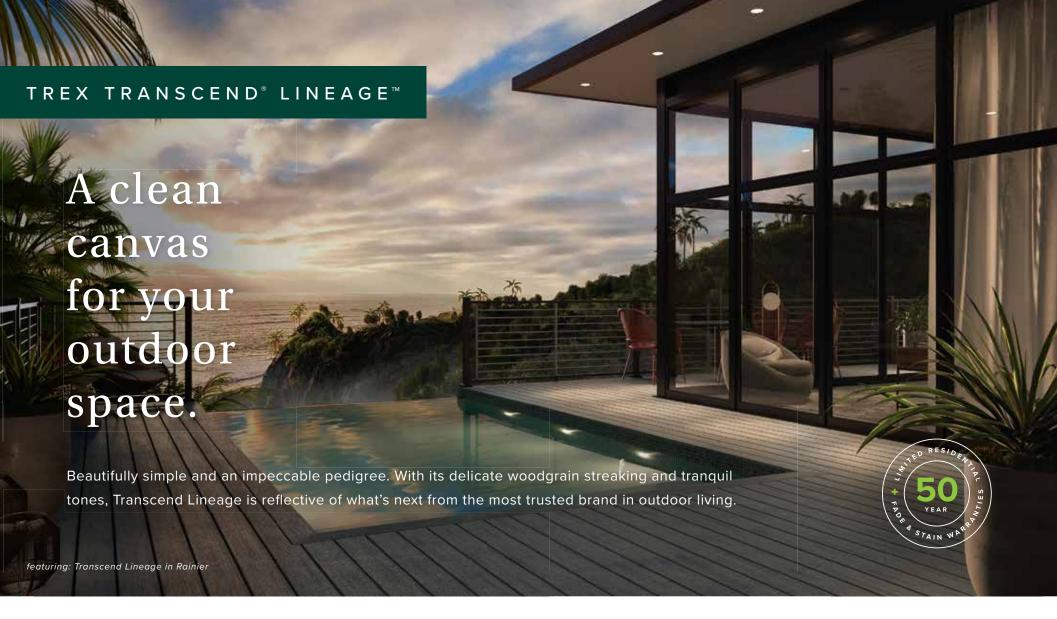

Learn more about the line at LINEAGE.TREX.COM

## COOLER UNDER THE SUN

Reflects the sun and your sense of style. Transcend Lineage is engineered to keep your deck cooler, even on the hottest days.\*

## PEACE OF MIND

Our 50-Year Limited
Residential and Fade & Stain
warranties mean you're
covered (and confident)
for decades to come.

## SUPERIOR DURABILITY

Transcend decking maintains its color and finish—come sunshine or red-wine spill—thanks to its unyielding shell protection.

\*Although Trex Transcend Lineage is designed to be cooler than most other composite decking products of a similar color, on a hot sunny day, it will get hot. On hot days, care should be taken to avoid extended contact between exposed skin and the deck surface, especially with young children and those with special needs.