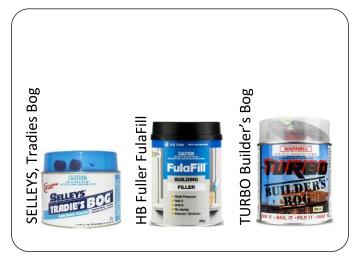

ng properties. Fast setting, can be sanded after 20mins and once cured it can be cut, trimmed, chiseled, painted, screwed, drilled and nailed.

### APPLICATIONS

Ideal to repair gaps, cracks, holes, dents or replacing damaged or missing sections of timber, architraves, cavities, concrete & masonry, window frames, metal, aluminum, most plastics (pre-test), fiberglass, building sheets, tiles, etc.

### **FEATURES & BENEFITS**

- Wide range of application on a variety of surfaces
- Repairs gaps, cracks, holes and dents
- Smooth and easy to apply
- Does not shrink, slump or sag
- Will not rot and remains waterproof

| Color | Size            | Item Code        |
|-------|-----------------|------------------|
| lvory | 750 g<br>1.5 kg | 132560<br>132561 |

### Similar products in the industry



# **REPAIR EXPRESS CEMENT**



#### DESCRIPTION

Repair Express Cement is ah high quality filler with granular structure for easy and shrink free repairing of cracks and joints in concrete.

#### **APPLICATIONS**

Repair Express Cement can be used for repairing holes and cracks in concrete and cement, repairing of joints in brickwork and in concrete.

#### **FEATURES & BENEFITS**

- Very good adhesion to many porous surfaces in indoor and outdoor applications
- Very fast curing
- Does not shrink
- Paintable
- Internal & external use

| Color | Size   | Item Code |
|-------|--------|-----------|
| Grey  | 300 mL | 125786    |
| Beige | 300 mL | 128000    |