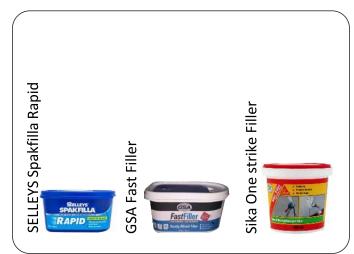

pid drying, lightweight filler which does not shrink and is used for the filling and sealing of pinholes, drill holes, gaps and cracks in walls and ceilings made from timber, plaster, drywall panels, concrete, brick and other porous substrates.

### **APPLICATIONS**

Suitable to use on filling holes and cracks in plaster, concrete, drywall panels. Filling and repair of gap and cracks, drill holes, screw holes in wall and ceilings. Shrink-free finishing of seams on decorative profiles.

### **FEATURES & BENEFITS**

- Ready mixed
- Does not shrink
- Rapid drying
- Light weight
- Easy to clean with damp cloth

| Color | Size             | Item Code        |
|-------|------------------|------------------|
| White | 250 mL<br>900 mL | 132673<br>132672 |



### Similar products in the industry



## **UNIVERSAL BOG FILLER**



### DESCRIPTION

Universal Bog is a heavy duty, high quality two-part repair filler with excellent adhesion on a wide range of surfaces for internal and external use. Universal Bog will not shrink or rot and is fully waterproof and has good gap filling properties. Fast setting, can be sanded after 20mins and once cured it can be cut, trimmed, chiseled, painted, screwed, drilled and nailed.

### APPLICATIONS

Ideal to repair gaps, cracks, holes, dents or replacing damaged or missing sections of timber, architraves, cavities, concrete & masonry, window frames, metal, aluminum, most plastics (pre-test), fiberglass, building sheets, tiles, etc.

### **FEATURES & BENEFITS**

- Wide range of application on a variety of surfaces
- Repairs gaps, cracks, holes and d