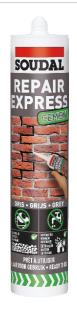

n be sanded after 20mins and once cured it can be cut, trimmed, chiseled, painted, screwed, drilled and nailed.

### APPLICATIONS

Ideal to repair gaps, cracks, holes, dents or replacing damaged or missing sections of timber, architraves, cavities, concrete & masonry, window frames, metal, aluminum, most plastics (pre-test), fiberglass, building sheets, tiles, etc.

### **FEATURES & BENEFITS**

- Wide range of application on a variety of surfaces
- Repairs gaps, cracks, holes and dents
- Smooth and easy to apply
- Does not shrink, slump or sag
- Will not rot and remains waterproof

| Color | Size            | Item Code        |
|-------|-----------------|------------------|
| lvory | 750 g<br>1.5 kg | 132560<br>132561 |

### Similar products in the industry



# **REPAIR EXPRESS CEMENT**



#### DESCRIPTION

Repair Express Cement is ah high quality filler with granular structure for easy and shrink free repairing of cracks and joints in concrete.

#### **APPLICATIONS**

Repair Express Cement can be used for repairing holes and cracks in concrete and cement, repairing of joints in brickwork and in concrete.

#### **FEATURES & BENEFITS**

- Very good adhesion to many porous surfaces in indoor and outdoor applications
- Very fast curing
- Does not shrink
- Paintable
- Internal & external use

| Color | Size   | Item Code |
|-------|--------|-----------|
| Grey  | 300 mL | 125786    |
| Beige | 300 mL | 128000    |