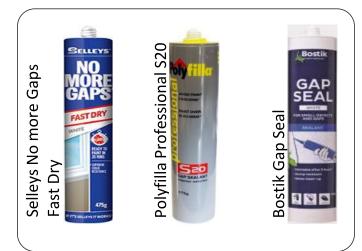

a smooth finish with low shrinkage and has good adhesion to most common building materials including wood, MDF, particle board, plywood, fibre cement sheet, plasterboard, concrete, masonry including brick and block work, cement render, polystyrene foam, tiles, ceramics, aluminum. Over paintable in 20mins.

### APPLICATIONS

Fill & Paint has many uses including: sealing around skirting boards, cornices, tiles (except showers), window frames, staircases, architraves, trims, wall & floorboards and coving. Sealing gaps and cracks in plastered wall and ceilings.

### **FEATURES & BENEFITS**

- Paintable in 20 mins
- 10% Flexibility
- Non slump
- Water clean up

| Colour | Size  | Item Code |
|--------|-------|-----------|
| White  | 300ml | 122394    |



### Similar products in the industry



## **LIGHT SPEED FILLER**



### DESCRIPTION

Light Speed Filler is a high quality, rapid drying, lightweight filler which does not shrink and is used for the filling and sealing of pinholes, drill holes, gaps and cracks in walls and ceilings made from timber, plaster, drywall panels, concrete, brick and other porous substrates.

### **APPLICATIONS**

Suitable to use on filling holes and cracks in plaster, concrete, drywall panels. Filling and repair of gap and cracks, drill holes, screw holes in wall and ceilings. Shrink-free finishing of seams on decorative profiles.

### **FEATURES & BENEFITS**

- Ready mixed
- Does not shrink
- Rapid drying
- Light weight
- Easy to clean with damp cloth

| Color | Size             | Item Code        |
|-------|------------------|------------------|
|