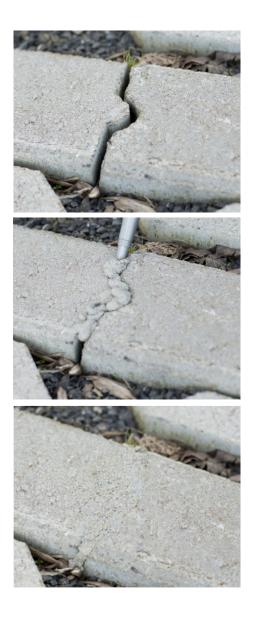

# **REPAIR EXPRESS CEMENT**

#### DESCRIPTION

Repair Express Cement is ah high quality filler with granular structure for easy and shrink free repairing of cracks and joints in concrete.

#### **APPLICATIONS**

Repair Express Cement can be used for repairing holes and cracks in concrete and cement, repairing of joints in brickwork and in concrete.