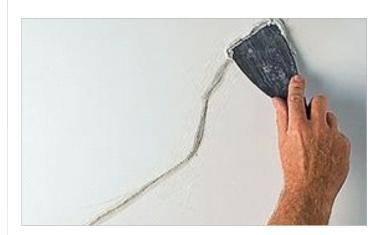

## **UNIVERSAL BOG FILLER**

### DESCRIPTION

Universal Bog is a heavy duty, high quality two-part repair filler with excellent adhesion on a wide range of surfaces for internal and external use. Universal Bog will not shrink or rot and is fully waterproof and has good gap filling properties. Fast setting, can be sanded after 20mins and once cured it can be cut, trimmed, chiseled, painted, screwed, drilled and nailed.

### APPLICATIONS

Ideal to repair gaps, cracks, holes, dents or replacing damaged or missing sections of timber, architraves, cavities, concrete & masonry, window frames, metal, aluminum, most plastics (pre-test), fiberglass, building sheets, tiles, etc.