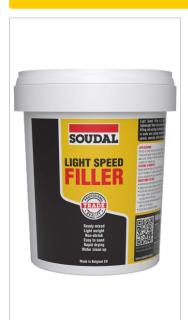

## **LIGHT SPEED FILLER**

### DESCRIPTION

Light Speed Filler is a high quality, rapid drying, lightweight filler which does not shrink and is used for the filling and sealing of pinholes, drill holes, gaps and cracks in walls and ceilings made from timber, plaster, drywall panels, concrete, brick and other porous substrates.