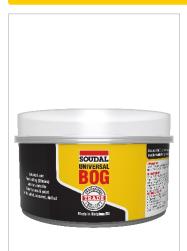

which does not shrink and is used for the filling and sealing of pinholes, drill holes, gaps and cracks in walls and ceilings made from timber, plaster, drywall panels, concrete, brick and other porous substrates.

### **APPLICATIONS**

Suitable to use on filling holes and cracks in plaster, concrete, drywall panels. Filling and repair of gap and cracks, drill holes, screw holes in wall and ceilings. Shrink-free finishing of seams on decorative profiles.

### **FEATURES & BENEFITS**

- Ready mixed
- Does not shrink
- Rapid drying
- Light weight
- Easy to clean with damp cloth

| Color | Size             | Item Code        |
|-------|------------------|------------------|
| White | 250 mL<br>900 mL | 132673<br>132672 |



### Similar products in the industry



## **UNIVERSAL BOG FILLER**



### DESCRIPTION

Universal Bog is a heavy duty, high quality two-part repair filler with excellent adhesion on a wide range of surfaces for internal and external use. Universal Bog will not shrink or rot and is fully waterproof and has good gap filling properties. Fast setting, can be sanded after 20mins and once cured it can be cut, trimmed, chiseled, painted, screwed, drilled and nailed.

### APPLICATIONS

Ideal to repair gaps, cracks, holes, dents or replacing damaged or missing sections of timber, architraves, cavities, concrete & masonry, window frames, metal, aluminum, most plastics (pre-test), fiberglass, building sheets, tiles, etc.

### **FEATURES & BENEFITS**

- Wide range of application on a variety of surfaces
- Repairs gaps, cracks, holes and dents
- Smooth and easy to apply