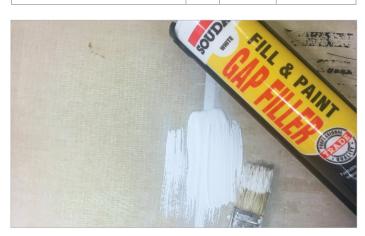

## **FILL & PAINT GAP FILLER**

### DESCRIPTION

Fill & Paint is a professional quality, paintable, acrylic gap filler that cures to form a durable, flexible seal. Fill & Paint is a general purpose interior / exterior gap filler that remains flexible. Fill & Paint has a smooth finish with low shrinkage and has good adhesion to most common building materials including wood, MDF, particle board, plywood, fibre cement sheet, plasterboard, concrete, masonry including brick and block work, cement render, polystyrene foam, tiles, ceramics, aluminum. Over paintable in 20mins.