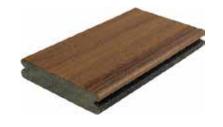

# **PROFILES INCLUDE:**

**Grooved Edge Board** 139.7mm x 25.4mm x 5480mm

Square Edge Board 139.7mm x 25.4mm x 5480mm 139.7mm x 33mm x 4880mm\* \*33mm profile only available in Spiced Rum

and Island Mist.