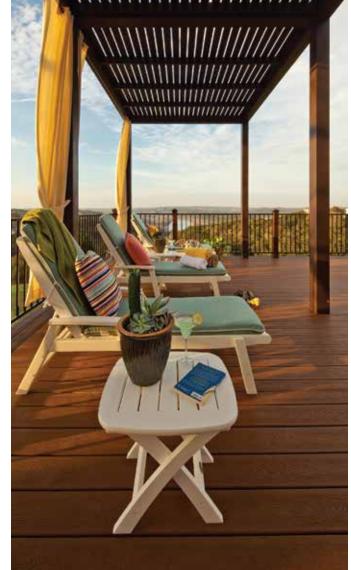

# PERFECTION by design

Trex<sup>®</sup> decking is incredibly easy to install, leaving no painting, staining, splintering, or rotting to worry about. Ever.