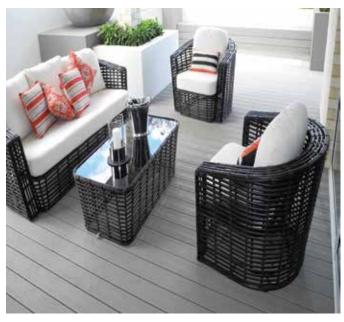

#### UNPARALLELED BEAUTY

With a high-definition, natural wood grain pattern, Trex® decking is engineered with a low-sheen, high-traffic technology to last decades longer than alternatives.

### HASSLE FREE

A wash with soap and water or pressure hose is the only maintenance needed thanks to Transcend shell technology.

- Will not rot, stain or fade
- Rich, deep palettes
- Low maintenance

- Superior style and beauty
- Third generation recycled product
- 50 year fade and stain warranty