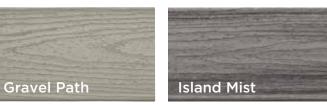

# **PROFILES INCLUDE:**

**Grooved Edge Board** 139.7mm x 25.4mm x 5480mm

Square Edge Board 139.7mm x 25.4mm x 5480mm 139.7mm x 33mm x 4880mm\* \*33mm profile only available in Spiced Rum

and Island Mist.