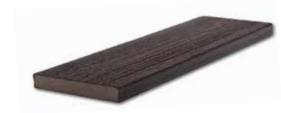

# **PROFILES INCLUDE:**

**Grooved Edge Board** 139.7mm x 25.4mm x 5480mm

Square Edge Board 139.7mm x 25.4mm x 5480mm 139.7mm x 33mm x 4880mm\* \*33mm profile only available in Spiced Rum

and Island Mist.