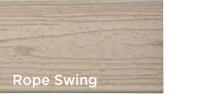

# **PROFILES INCLUDE:**

**Grooved Edge Board** 139.7mm x 25.4mm x 5480mm

Square Edge Board 139.7mm x 25.4mm x 5480mm 139.7mm x 33mm x 4880mm\* \*33mm profile only available in Spiced Rum

and Island Mist.