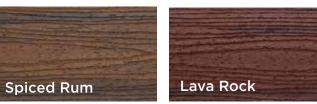

# **PROFILES INCLUDE:**

**Grooved Edge Board** 139.7mm x 25.4mm x 5480mm

Square Edge Board 139.7mm x 25.4mm x 5480mm 139.7mm x 33mm x 4880mm\* \*33mm profile only available in Spiced Rum

and Island Mist.