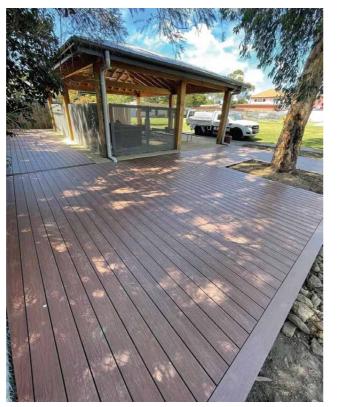

Ph: (03) 8202 5166 Website: www.clickdeck.com.au Email: info@exolux.com.au Address: 2/5 Kelletts Road, Rowville VIC 3178





**BUILD FASTER, BUILD SMARTER WITH CLICKDECK®** 

# MODULAR ALUMINIUM SUBFLOOR SYSTEM

### **ALUMINIUM SUBFLOOR SYSTEM**

### WHY CHOOSE AN ALUMINIUM SUBFRAME OVER A TIMBER SUBFRAME?

A timber subframe is very susceptible to issues with moisture ingress which inturn causes warping, bowing and premature failure of the subframe.

> Dont waste your money on a timber subframe that will fail Build Smarter with the CLICKDECK aluminium subframe

### THE FAST, EASY AND LONG-LASTING SOLUTION



2 year old H3 treated pine deck frame on concrete



5 Year old deck frame



TIMBER FRAME FAILURE Trex Decking boards still in perfect condition but full frame replacement