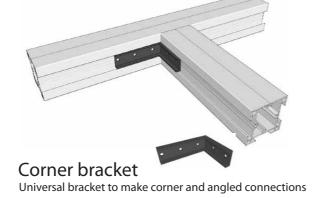

com.au Email: info@exolux.com.au Address: 2/5 Kelletts Road, Rowville VIC 3178





**BUILD FASTER, BUILD SMARTER WITH CLICKDECK®** 

# MODULAR ALUMINIUM SUBFLOOR SYSTEM

### **ALUMINIUM SUBFLOOR SYSTEM**

### WHY CHOOSE AN ALUMINIUM SUBFRAME OVER A TIMBER SUBFRAME?

A timber subframe is very susceptible to issues with moisture ingress which inturn causes warping, bowing and premature failure of the subframe.

> Dont waste your money on a timber subframe that will fail Build Smarter with the CLICKDECK aluminium subframe

### THE FAST, EASY AND LONG-LASTING SOLUTION



2 year old H3 treated pine deck frame on concrete



5 Year old deck frame



TIMBER FRAME FAILURE Trex Decking boards still in perfect condition but full frame replacement needed.

### SEE OUR SIMPLE BRACKET SYSTEM BELOW









### CLICKDECK IS THE LONGEST LASTING SUBFRAME SYSTEM ON THE MARKET.

LONGEVITY **ULTRA LOW HEIGHT CAPABLE BUILDING CODE COMPLIANT FASTER INSTALLATION** LARGER SPANS **TERMITE PROOF NON - COMBUSTIBLE FRAME** 

#### PRODUCT SUPPLY:

- Loose supply Cut onsite
- Stock lengths: 2.4m, 3.6m, 4.8m, 6m
- Kit form cut to customer lengths.

#### SERVICE AND SUPPORT:

- Estimating service
- Full design service
- In house engineering and construction drawings
- Fast manufacturing lead times
- Australia wide delivery
- Onsite assistance and installation



FOR MORE INFORMATION



Works with both composite and natural timber decking



Clickdeck Aluminium Waterproof Subframe

Please ask us about our composite decking options

Australian Standards compliant: AS1164.2, AS1170

Minimum Build height: 3