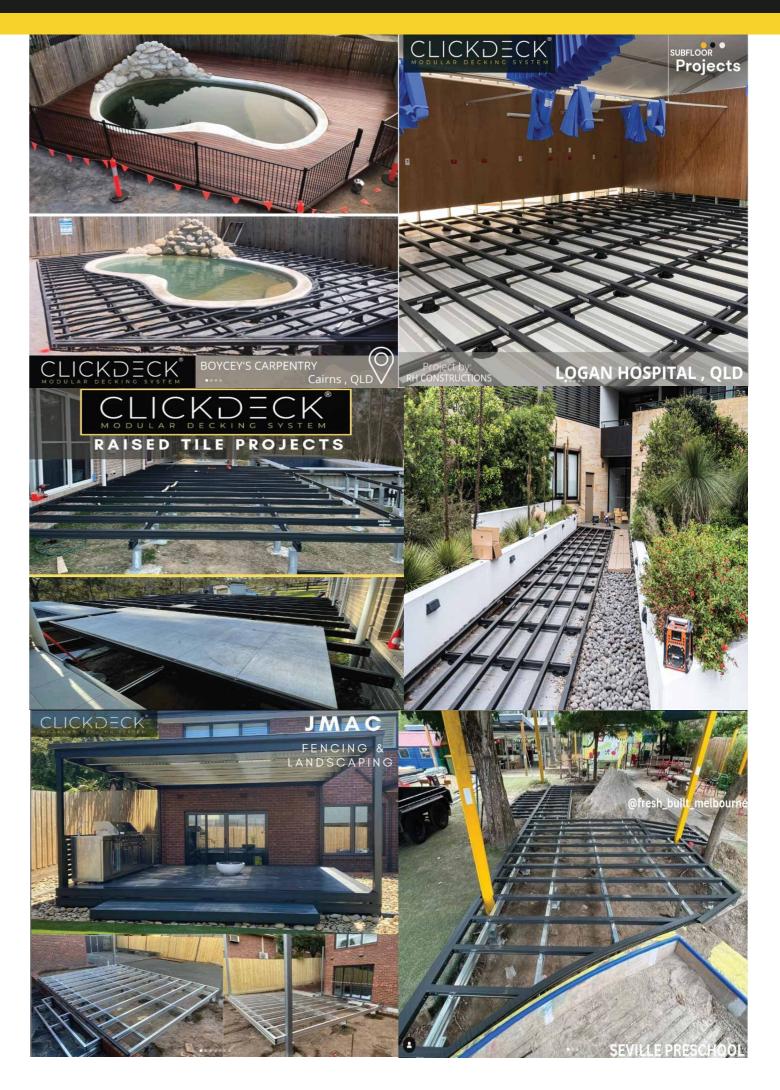

PROOF NON - COMBUSTIBLE FRAME** 

#### PRODUCT SUPPLY:

- Loose supply Cut onsite
- Stock lengths: 2.4m, 3.6m, 4.8m, 6m
- Kit form cut to customer lengths.

#### SERVICE AND SUPPORT:

- Estimating service
- Full design service
- In house engineering and construction drawings
- Fast manufacturing lead times
- Australia wide delivery
- Onsite assistance and installation



FOR MORE INFORMATION



Works with both composite and natural timber decking



Clickdeck Aluminium Waterproof Subframe

Please ask us about our composite decking options

Australian Standards compliant: AS1164.2, AS1170

Minimum Build height: 30mm incl support



28 Profile



55 Profile





Pedestal supports

Post supports

### **COMPATIBLE SURFACES**



POWDERCOATED IN **TEXTURA MONUMENT** 









110 Profile









## **PROJECT PICTURES**

### **DESIGN ASSISTANCE**



















### SERVICE AND SUPPORT:

- Estimating service Full design service
- In house engineering and construction drawings

### **SPECIFICATION ASSISTANCE:**

- CAD Drawings
- Structural Computations
- Certifications
- Form 126 (VIC)
- Form 15 (QLD)

### FABRICATION:

- Custom bracket manufacturing
- Project specific solutions
- Modular construction

- Fast manufacturing lead times
- Australia wide delivery
- Onsite assistance and installation

### ONSITE MANAGEMENT:

- Project manager services
- Technical Assistance
- Installation
- Preworks planning

**AFTER SERVICE CARE:** 

- Onsite Inspections

- Warranty assistance

### **COMMERCIAL PROJECTS**