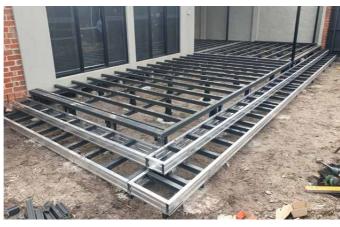

Cut onsite
- Stock lengths: 2.4m, 3.6m, 4.8m, 6m
- Kit form cut to customer lengths.

#### SERVICE AND SUPPORT:

- Estimating service
- Full design service
- In house engineering and construction drawings
- Fast manufacturing lead times
- Australia wide delivery
- Onsite assistance and installation



FOR MORE INFORMATION



Works with both composite and natural timber decking



Clickdeck Aluminium Waterproof Subframe

Please ask us about our composite decking options

Australian Standards compliant: AS1164.2, AS1170

Minimum Build height: 30mm incl support



28 Profile



55 Profile





Pedestal supports

Post supports

### **COMPATIBLE SURFACES**



POWDERCOATED IN **TEXTURA MONUMENT** 









110 Profile









## **PROJECT PICTURES**

### **DESIGN ASSISTANCE**



















### SERVICE AND SUPPORT:

- Estimating service Full design service
- In house engineering and construction drawings

### **SPECIFICATION ASSISTANCE:**

- CAD Drawings
- Structural Computations
- Certifications
- Form 126 (VIC)
- Form 15 (QLD)

### FABRICATION:

- Custom bracket manufacturing
- Project specific solutions
- Modular construction

- Fast manufacturing lead times
- Australia wide delivery
- Onsite assistance and installation

### ONSITE MANAGEMENT:

- Project manager services
- Technical Assistance
- Installation
- Preworks planning

**AFTER SERVICE CARE:** 

- Onsite Inspections

- Warranty assistance

### **COMMERCIAL PROJECTS**