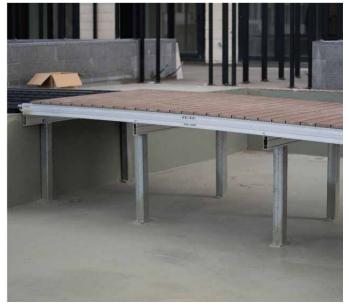

Minimum Build height: 30mm incl support

28 Profile

55 Profile

Pedestal supports

Post supports