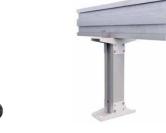

Minimum Build height: 30mm incl support

28 Profile

55 Profile

Pedestal supports

Post supports