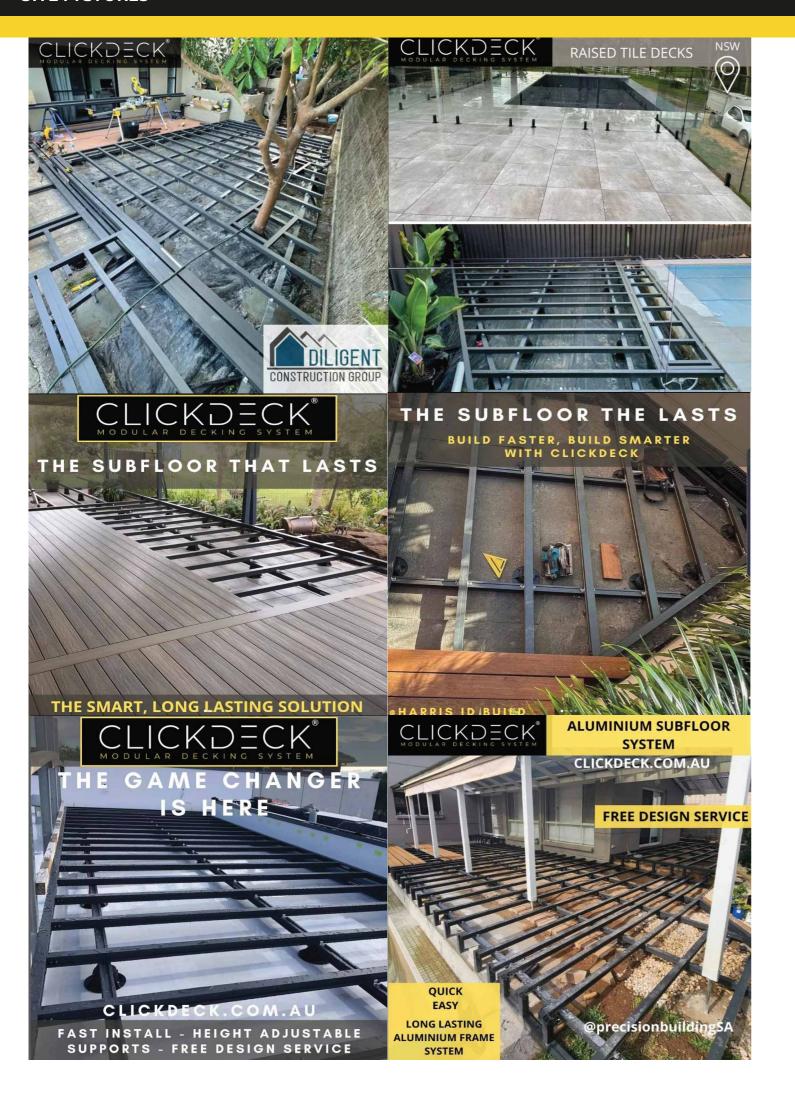

E PROOF NON - COMBUSTIBLE FRAME** 

#### PRODUCT SUPPLY:

- Loose supply Cut onsite
- Stock lengths: 2.4m, 3.6m, 4.8m, 6m
- Kit form cut to customer lengths.

#### SERVICE AND SUPPORT:

- Estimating service
- Full design service
- In house engineering and construction drawings
- Fast manufacturing lead times
- Australia wide delivery
- Onsite assistance and installation



FOR MORE INFORMATION



Works with both composite and natural timber decking



Clickdeck Aluminium Waterproof Subframe

Please ask us about our composite decking options

Australian Standards compliant: AS1164.2, AS1170

Minimum Build height: 30mm incl support



28 Profile



55 Profile





Pedestal supports

Post supports

### **COMPATIBLE SURFACES**



POWDERCOATED IN **TEXTURA MONUMENT** 









110 Profile









## **PROJECT PICTURES**

### **DESIGN ASSISTANCE**



















### SERVICE AND SUPPORT:

- Estimating service Full design service
- In house engineering and construction drawings

### **SPECIFICATION ASSISTANCE:**

- CAD Drawings
- Structural Computations
- Certifications
- Form 126 (VIC)
- Form 15 (QLD)

### FABRICATION:

- Custom bracket manufacturing
- Project specific solutions
- Modular construction

- Fast manufacturing lead times
- Australia wide delivery
- Onsite assistance and installation

### ONSITE MANAGEMENT:

- Project manager services
- Technical Assistance
- Installation
- Preworks planning

**AFTER SERVICE CARE:** 

- Onsite Inspections

- Warranty assistance

### **COMMERCIAL PROJECTS**