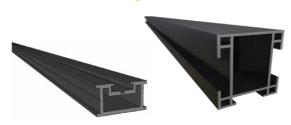

Minimum Build height: 30mm incl support

28 Profile

55 Profile

Pedestal supports

Post supports

### **COMPATIBLE SURFACES**

POWDERCOATED IN **TEXTURA MONUMENT** 

110 Profile