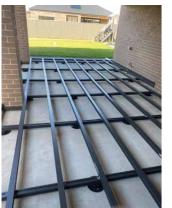

pply Cut onsite
- Stock lengths: 2.4m, 3.6m, 4.8m, 6m
- Kit form cut to customer lengths.

#### SERVICE AND SUPPORT:

- Estimating service
- Full design service
- In house engineering and construction drawings
- Fast manufacturing lead times
- Australia wide delivery
- Onsite assistance and installation



FOR MORE INFORMATION



Works with both composite and natural timber decking



Clickdeck Aluminium Waterproof Subframe

Please ask us about our composite decking options

Australian Standards compliant: AS1164.2, AS1170

Minimum Build height: 30mm incl support



28 Profile



55 Profile





Pedestal supports

Post supports

### **COMPATIBLE SURFACES**



POWDERCOATED IN **TEXTURA MONUMENT** 









110 Profile









## **PROJECT PICTURES**

### **DESIGN ASSISTANCE**



















### SERVICE AND SUPPORT:

- Estimating service Full design service
- In house engineering and construction drawings

### **SPECIFICATION ASSISTANCE:**

- CAD Drawings
- Structural Computations
- Certifications
- Form 126 (VIC)
- Form 15 (QLD)

### FABRICATION:

- Custom bracket manufacturing
- Project specific solutions
- Modular construction

- Fast manufacturing lead times
- Australia wide delivery
- Onsite assistance and installation

### ONSITE MANAGEMENT:

- Project manager services
- Technical Assistance
- Installation
- Preworks planning

**AFTER SERVICE CARE:** 

- Onsite Inspections

- Warranty assistance

### **COMMERCIAL PROJECTS**