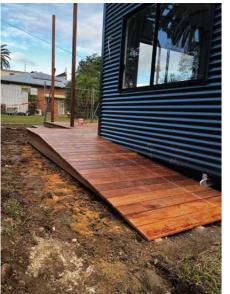

Loose supply Cut onsite
- Stock lengths: 2.4m, 3.6m, 4.8m, 6m
- Kit form cut to customer lengths.

#### SERVICE AND SUPPORT:

- Estimating service
- Full design service
- In house engineering and construction drawings
- Fast manufacturing lead times
- Australia wide delivery
- Onsite assistance and installation



FOR MORE INFORMATION



Works with both composite and natural timber decking



Clickdeck Aluminium Waterproof Subframe

Please ask us about our composite decking options

Australian Standards compliant: AS1164.2, AS1170

Minimum Build height: 30mm incl support



28 Profile



55 Profile





Pedestal supports

Post supports

### **COMPATIBLE SURFACES**



POWDERCOATED IN **TEXTURA MONUMENT** 









110 Profile









## **PROJECT PICTURES**

### **DESIGN ASSISTANCE**



















### SERVICE AND SUPPORT:

- Estimating service Full design service
- In house engineering and construction drawings

### **SPECIFICATION ASSISTANCE:**

- CAD Drawings
- Structural Computations
- Certifications
- Form 126 (VIC)
- Form 15 (QLD)

### FABRICATION:

- Custom bracket manufacturing
- Project specific solutions
- Modular construction

- Fast manufacturing lead times
- Australia wide delivery
- Onsite assistance and installation

### ONSITE MANAGEMENT:

- Project manager services
- Technical Assistance
- Installation
- Preworks planning

**AFTER SERVICE CARE:** 

- Onsite Inspections

- Warranty assistance

### **COMMERCIAL PROJECTS**