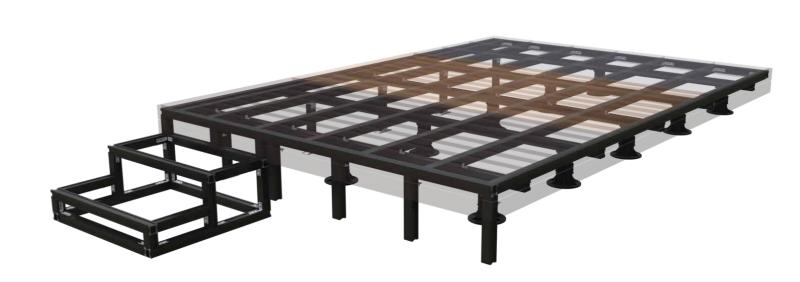

# MODULAR ALUMINIUM SUBFLOOR SYSTEM

### **ALUMINIUM SUBFLOOR SYSTEM**

### SEE OUR SIMPLE BRACKET SYSTEM BELOW