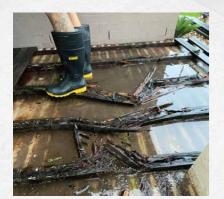

### THE FAST, EASY AND LONG-LASTING SOLUTION

2 year old H3 treated pine deck frame on concrete

5 Year old deck frame

TIMBER FRAME FAILURE Trex Decking boards still in perfect condition but full frame replacement needed.