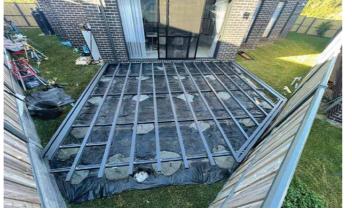

supply Cut onsite
- Stock lengths: 2.4m, 3.6m, 4.8m, 6m
- Kit form cut to customer lengths.

#### SERVICE AND SUPPORT:

- Estimating service
- Full design service
- In house engineering and construction drawings
- Fast manufacturing lead times
- Australia wide delivery
- Onsite assistance and installation



FOR MORE INFORMATION



Works with both composite and natural timber decking



Clickdeck Aluminium Waterproof Subframe

Please ask us about our composite decking options

Australian Standards compliant: AS1164.2, AS1170

Minimum Build height: 30mm incl support



28 Profile



55 Profile





Pedestal supports

Post supports

### **COMPATIBLE SURFACES**



POWDERCOATED IN **TEXTURA MONUMENT** 









110 Profile









## **PROJECT PICTURES**

### **DESIGN ASSISTANCE**



















### SERVICE AND SUPPORT:

- Estimating service Full design service
- In house engineering and construction drawings

### **SPECIFICATION ASSISTANCE:**

- CAD Drawings
- Structural Computations
- Certifications
- Form 126 (VIC)
- Form 15 (QLD)

### FABRICATION:

- Custom bracket manufacturing
- Project specific solutions
- Modular construction

- Fast manufacturing lead times
- Australia wide delivery
- Onsite assistance and installation

### ONSITE MANAGEMENT:

- Project manager services
- Technical Assistance
- Installation
- Preworks planning

**AFTER SERVICE CARE:** 

- Onsite Inspections

- Warranty assistance

### **COMMERCIAL PROJECTS**