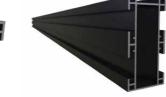

Minimum Build height: 30mm incl support

28 Profile

55 Profile

Pedestal supports

Post supports

### **COMPATIBLE SURFACES**

POWDERCOATED IN **TEXTURA MONUMENT** 

110 Profile