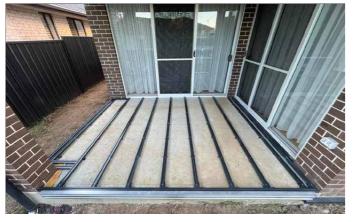

e supply Cut onsite
- Stock lengths: 2.4m, 3.6m, 4.8m, 6m
- Kit form cut to customer lengths.

#### SERVICE AND SUPPORT:

- Estimating service
- Full design service
- In house engineering and construction drawings
- Fast manufacturing lead times
- Australia wide delivery
- Onsite assistance and installation



FOR MORE INFORMATION



Works with both composite and natural timber decking



Clickdeck Aluminium Waterproof Subframe

Please ask us about our composite decking options

Australian Standards compliant: AS1164.2, AS1170

Minimum Build height: 30mm incl support



28 Profile



55 Profile





Pedestal supports

Post supports

### **COMPATIBLE SURFACES**



POWDERCOATED IN **TEXTURA MONUMENT** 









110 Profile









## **PROJECT PICTURES**

### **DESIGN ASSISTANCE**



















### SERVICE AND SUPPORT:

- Estimating service Full design service
- In house engineering and construction drawings

### **SPECIFICATION ASSISTANCE:**

- CAD Drawings
- Structural Computations
- Certifications
- Form 126 (VIC)
- Form 15 (QLD)

### FABRICATION:

- Custom bracket manufacturing
- Project specific solutions
- Modular construction

- Fast manufacturing lead times
- Australia wide delivery
- Onsite assistance and installation

### ONSITE MANAGEMENT:

- Project manager services
- Technical Assistance
- Installation
- Preworks planning

**AFTER SERVICE CARE:** 

- Onsite Inspections

- Warranty assistance

### **COMMERCIAL PROJECTS**