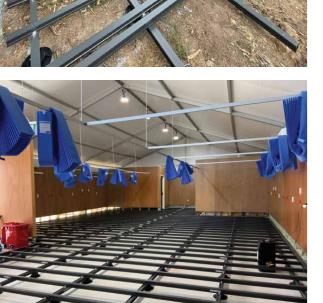

Ph: (03) 8202 5166 Website: www.clickdeck.com.au Email: info@exolux.com.au Address: 2/5 Kelletts Road, Rowville VIC 3178





**BUILD FASTER, BUILD SMARTER WITH CLICKDECK®** 

# MODULAR ALUMINIUM SUBFLOOR SYSTEM

### **ALUMINIUM SUBFLOOR SYSTEM**

### WHY CHOOSE AN ALUMINIUM SUBFRAME OVER A TIMBER SUBFRAME?

A timber subframe is very susceptible to issues with moisture ingress which inturn causes warping, bowing and premature failure of the subframe.

> Dont waste your money on a timber subframe that will fail Build Smarter with the CLICKDECK aluminium subframe

### THE FAST, EASY AND LONG-LASTING SOLUTION



2 year old H3 treated pine deck frame on concrete



5 Year old deck frame



TIMBER FRAME FAILURE Trex Decking boards still in perfect condition but full frame replacem