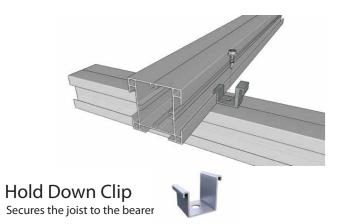

k.com.au Email: info@exolux.com.au Address: 2/5 Kelletts Road, Rowville VIC 3178





**BUILD FASTER, BUILD SMARTER WITH CLICKDECK®** 

# MODULAR ALUMINIUM SUBFLOOR SYSTEM

### **ALUMINIUM SUBFLOOR SYSTEM**

### WHY CHOOSE AN ALUMINIUM SUBFRAME OVER A TIMBER SUBFRAME?

A timber subframe is very susceptible to issues with moisture ingress which inturn causes warping, bowing and premature failure of the subframe.

> Dont waste your money on a timber subframe that will fail Build Smarter with the CLICKDECK aluminium subframe

### THE FAST, EASY AND LONG-LASTING SOLUTION



2 year old H3 treated pine deck frame on concrete



5 Year old deck frame



TIMBER FRAME FAILURE Trex Decking boards still in perfect condition but full frame replacement needed.

### SEE OUR SIMPLE BRACKET SYSTEM BELOW









### CLICKDECK IS THE LONGEST LASTING SUBFRAME SYSTEM ON THE MARKET.

LONGEVITY **ULTRA LOW HEIGHT CAPABLE BUILDING CODE COMPLIANT FASTER INSTALLATION** LARGER SPANS **TERMITE PROOF NON - COMBUSTIBLE FRAME** 

#### PRODUCT SUPPLY:

- Loose supply Cut onsite
- Stock lengths: 2.4m, 3.6m, 4.8m, 6m
- Kit form cut to customer lengths.

#### SERVICE AND SUPPORT:

- Estimating service
- Full design service
- In house engineering and construction drawings
- Fast manufacturing lead times
- Australia wide delivery
- Onsite assistance and installation



FOR MORE INFORMATION



Works with both composite and natural timber decking



Clickdeck Aluminium Waterproof Subframe

Please ask us about our composite decking options

Australian Standards compliant: AS1164.2, AS1170

Minimum Build height: