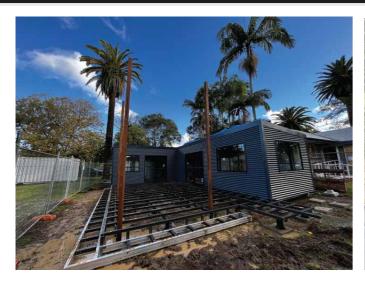

- Loose supply Cut onsite
- Stock lengths: 2.4m, 3.6m, 4.8m, 6m
- Kit form cut to customer lengths.

#### SERVICE AND SUPPORT:

- Estimating service
- Full design service
- In house engineering and construction drawings
- Fast manufacturing lead times
- Australia wide delivery
- Onsite assistance and installation



FOR MORE INFORMATION



Works with both composite and natural timber decking



Clickdeck Aluminium Waterproof Subframe

Please ask us about our composite decking options

Australian Standards compliant: AS1164.2, AS1170

Minimum Build height: 30mm incl support



28 Profile



55 Profile





Pedestal supports

Post supports

### **COMPATIBLE SURFACES**



POWDERCOATED IN **TEXTURA MONUMENT** 









110 Profile









## **PROJECT PICTURES**

### **DESIGN ASSISTANCE**



















### SERVICE AND SUPPORT:

- Estimating service Full design service
- In house engineering and construction drawings

### **SPECIFICATION ASSISTANCE:**

- CAD Drawings
- Structural Computations
- Certifications
- Form 126 (VIC)
- Form 15 (QLD)

### FABRICATION:

- Custom bracket manufacturing
- Project specific solutions
- Modular construction

- Fast manufacturing lead times
- Australia wide delivery
- Onsite assistance and installation

### ONSITE MANAGEMENT:

- Project manager services
- Technical Assistance
- Installation
- Preworks planning

**AFTER SERVICE CARE:** 

- Onsite Inspections

- Warranty assistance

### **COMMERCIAL PROJECTS**