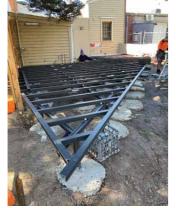

ly Cut onsite
- Stock lengths: 2.4m, 3.6m, 4.8m, 6m
- Kit form cut to customer lengths.

#### SERVICE AND SUPPORT:

- Estimating service
- Full design service
- In house engineering and construction drawings
- Fast manufacturing lead times
- Australia wide delivery
- Onsite assistance and installation



FOR MORE INFORMATION



Works with both composite and natural timber decking



Clickdeck Aluminium Waterproof Subframe

Please ask us about our composite decking options

Australian Standards compliant: AS1164.2, AS1170

Minimum Build height: 30mm incl support



28 Profile



55 Profile





Pedestal supports

Post supports

### **COMPATIBLE SURFACES**



POWDERCOATED IN **TEXTURA MONUMENT** 









110 Profile









## **PROJECT PICTURES**

### **DESIGN ASSISTANCE**



















### SERVICE AND SUPPORT:

- Estimating service Full design service
- In house engineering and construction drawings

### **SPECIFICATION ASSISTANCE:**

- CAD Drawings
- Structural Computations
- Certifications
- Form 126 (VIC)
- Form 15 (QLD)

### FABRICATION:

- Custom bracket manufacturing
- Project specific solutions
- Modular construction

- Fast manufacturing lead times
- Australia wide delivery
- Onsite assistance and installation

### ONSITE MANAGEMENT:

- Project manager services
- Technical Assistance
- Installation
- Preworks planning

**AFTER SERVICE CARE:** 

- Onsite Inspections

- Warranty assistance

### **COMMERCIAL PROJECTS**